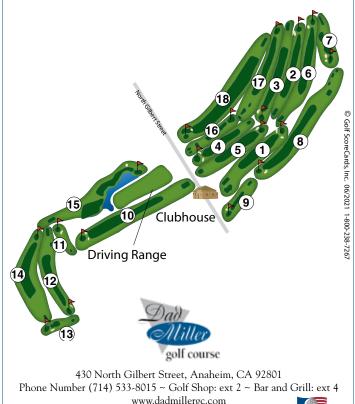

## USGA Rules Apply

Out of Bounds: Defined by white stakes (except on #12) and perimeter fences. Ball coming to rest on opposite side of Gilbert Street is deemed to be out of bounds. Driving Range net defines out of bounds.

Penalty Areas: Lake on #15 and flood control channel on #11, #12, #14 and #15 are penalty areas. Proceed under Rule 17.

www.dadmillergc.com

Managed by American Golf Corporation

"Download our mobile app today for GPS, Scoring, Food & Beverage, and more!"